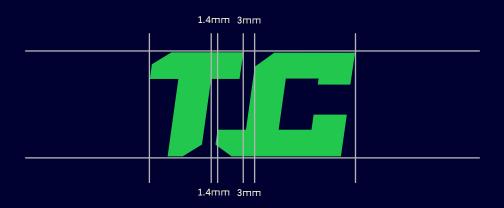

#### Clear Spacing

The minimum amount of empty space or padding that should surround a logo to maintain its visibility, legibility, and visual integrity. Clear spacing is essential to ensure that the logo remains recognizable and stands out when placed in different contexts, such as on various backgrounds or alongside other elements.