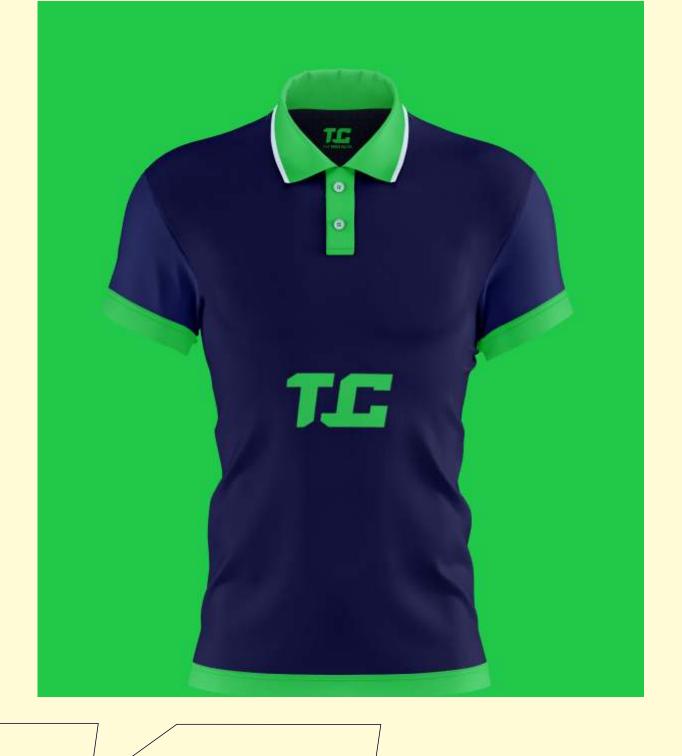

)

**HEX 000000** RGB 0 0 0 **CMYK 0 0 0 100** 

(Neutral Colour)

**Typography** 



No font like me. I'm

# Fractul Alt

ABCDEFGHIJKLMNOPQRSTUVWXYZ abcdefghilklmnopqrstuvwxyz 1234567890

.,/?\';!@#\$%^&\*()\_+~[]{}|"<>

### Logo Rationale





## Logo Construction



#### Logo Ideation

THETECHGUYS THE TECH GUYS THE TECH GUYS

THETECHGUYS THETECHGUYS THETECHGUYS

Logo Sketch



#### Clear Spacing

The minimum amount of empty space or padding that should surround a logo to maintain its visibility, legibility, and visual integrity. Clear spacing is essential to ensure that the logo remains recognizable and stands out when placed in different contexts, such as on various backgrounds or alongside other elements.







#### **Unacceptable Logo Alterations**

#### **DO NOT**





















































Visualization by

### Michael Ubek

© 2023