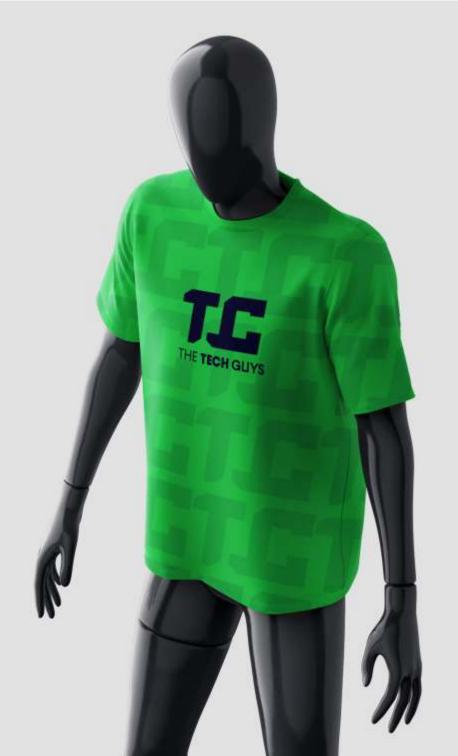

# Visual Identity & Guidelines

Logo Rebranding

Midnight navy blue only

Lime green **only** 

Midnight blue and lime green combined

Midnight blue only

Lime green **only** 

Midnight blue and lime green combined

# THE TECH GLIYS

Midnight blue only

Lime green only

Midnight blue and lime green combined

Monochrome only

Monochrome only

**Monochrome** only

A dark blue shade reminiscent of the deep, dark blue color of the night sky