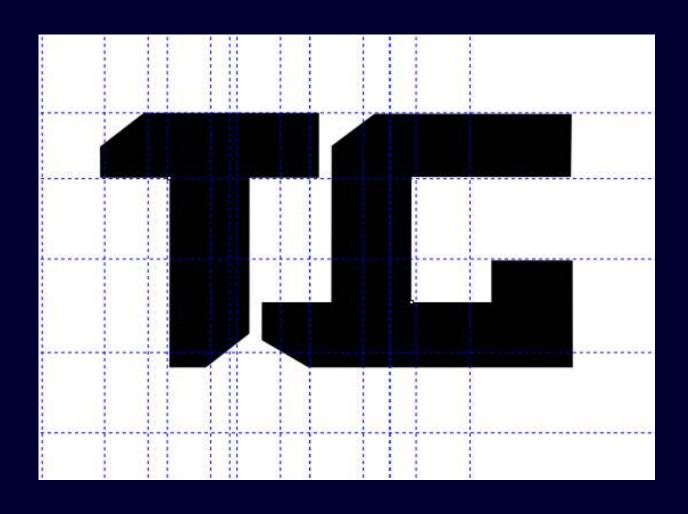

Midnight blue only





Lime green only





Midnight blue and lime green combined





Monochrome only





Monochrome only





**Monochrome** only

A dark blue shade reminiscent of the deep, dark blue color of the night sky

**HEX 010131** RGB 1 1 49 **CITIYK 82 76 60 81** Midnight Blue

(Primary Colour)

It's a vibrant and lively green hue often associated with freshness and nature

HEX 010131 RGB 1 1 49

CMYK 82 76 60 81

Lime Green

(Secondary Colour)

**HEX fffff** 

RGB 255 255 255 **CITYK 0 0 0 0** 

(Neutral Colour)

**HEX 000000** RGB 0 0 0 **CMYK 0 0 0 100** 

(Neutral Colour)

**Typography** 



No font like me. I'm

# Fractul Alt

ABCDEFGHIJKLMNOPQRSTUVWXYZ abcdefghilklmnopqrstuvwxyz 1234567890

.,/?\';!@#\$%^&\*()\_+~[]{}|"<>

### Logo Rationale





## Logo Construction



#### Logo Ideation

THETECHGUYS THE TECH GUYS THE TECH GUYS

THETECHGUYS THETECHGUYS THETECHGUYS

Logo Sketch



#### Clear Spacing

The minimum amount of empty space or padding that should surround a logo to maintain its visibility, legibility, and visual integrity. Clear spacing is essential to ensure that the logo remains recognizable and stands out when placed in different contexts, such as on various backgrounds or alongside other elements.







#### **Unacceptable Logo Alterations**

#### **DO NOT**





















































Visualization by

### Michael Ubek

© 2023