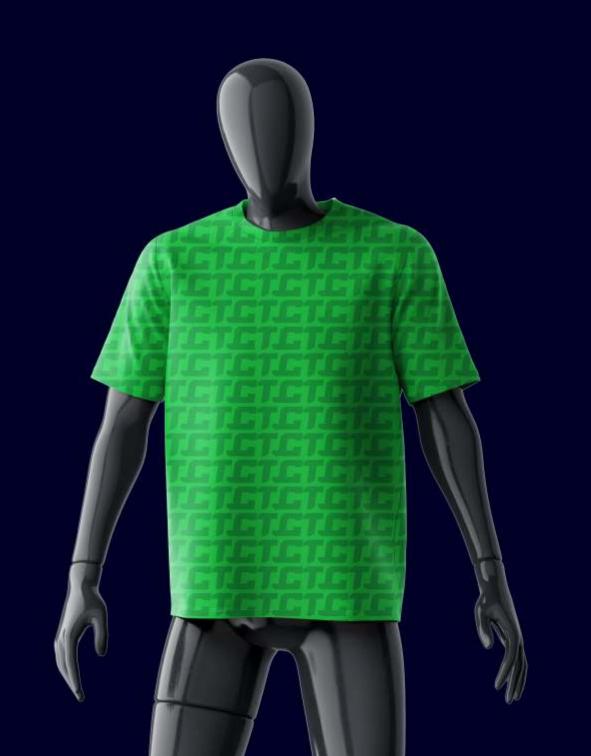

# Visual Identity & Guidelines

Logo Rebranding

Midnight navy blue only

Lime green **only** 

Midnight blue and lime green combined

Midnight blue only

Lime green **only** 

Midnight blue and lime green combined

# THE TECH GLIYS

Midnight blue only

Lime green only

Midnight blue and lime green combined

Monochrome only

Monochrome only

**Monochrome** only

A dark blue shade reminiscent of the deep, dark blue color of the night sky