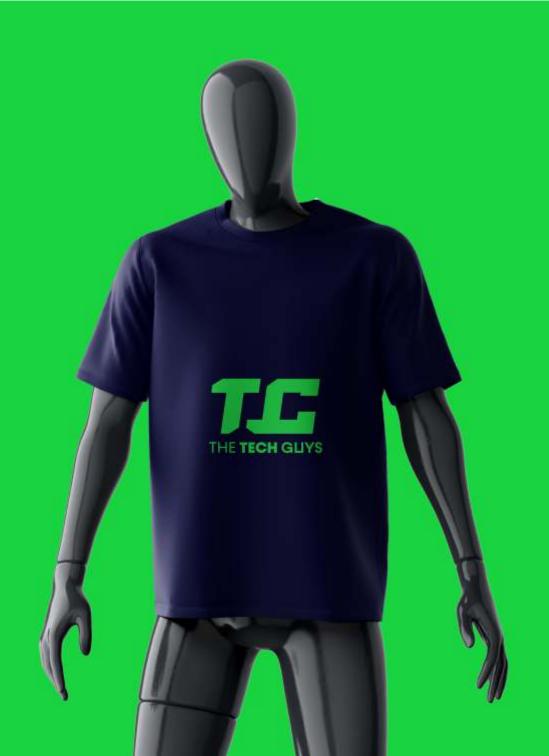

# Visual Identity & Guidelines

Logo Rebranding

Midnight navy blue only

Lime green **only** 

Midnight blue and lime green combined

Midnight blue only

Lime green **only** 

Midnight blue and lime green combined

# THE TECH GLIYS

Midnight blue only

Lime green only

Midnight blue and lime green combined

Monochrome only

Monochrome only

**Monochrome** only

A dark blue shade reminiscent of the deep, dark blue color of the night sky