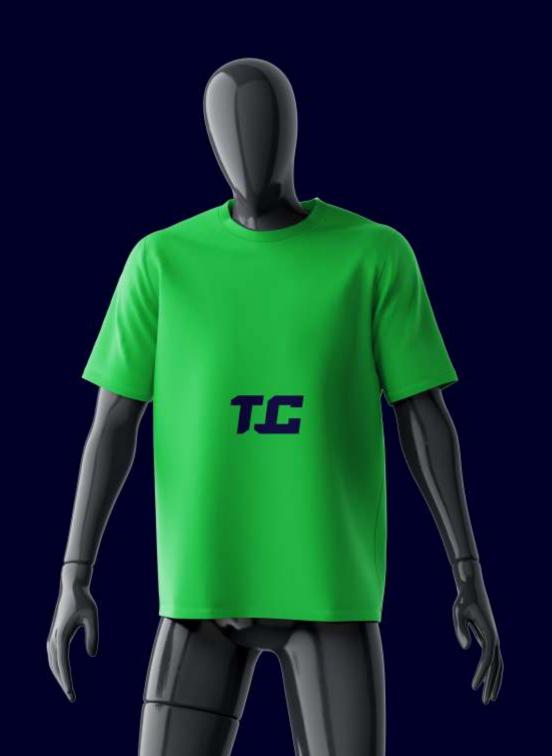

# Visual Identity & Guidelines

Logo Rebranding

Midnight navy blue only

Lime green **only** 

Midnight blue and lime green combined

Midnight blue only

Lime green **only** 

Midnight blue and lime green combined

# THE TECH GLIYS

Midnight blue only

Lime green only

Midnight blue and lime green combined

Monochrome only

Monochrome only

**Monochrome** only

A dark blue shade reminiscent of the deep, dark blue color of the night sky