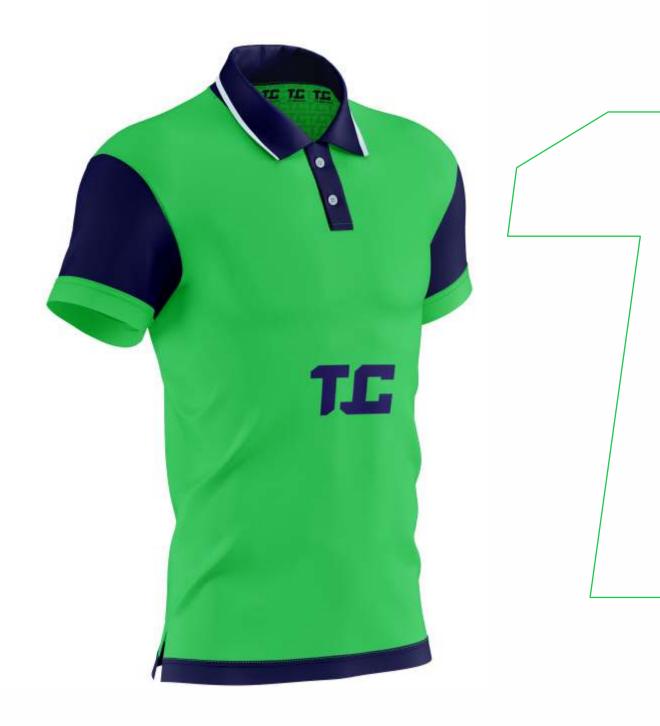

**HEX 000000** RGB 0 0 0 **CMYK 0 0 0 100** 

(Neutral Colour)

**Typography** 



No font like me. I'm

# Fractul Alt

ABCDEFGHIJKLMNOPQRSTUVWXYZ abcdefghilklmnopqrstuvwxyz 1234567890

.,/?\';!@#\$%^&\*()\_+~[]{}|"<>

### Logo Rationale





## Logo Construction



#### Logo Ideation

THETECHGUYS THE TECH GUYS THE TECH GUYS

THETECHGUYS THETECHGUYS THETECHGUYS

Logo Sketch



#### Clear Spacing

The minimum amount of empty space or padding that should surround a logo to maintain its visibility, legibility, and visual integrity. Clear spacing is essential to ensure that the logo remains recognizable and stands out when placed in different contexts, such as on various backgrounds or alongside other elements.







#### **Unacceptable Logo Alterations**

#### **DO NOT**





















































Visualization by

### Michael Ubek

© 2023