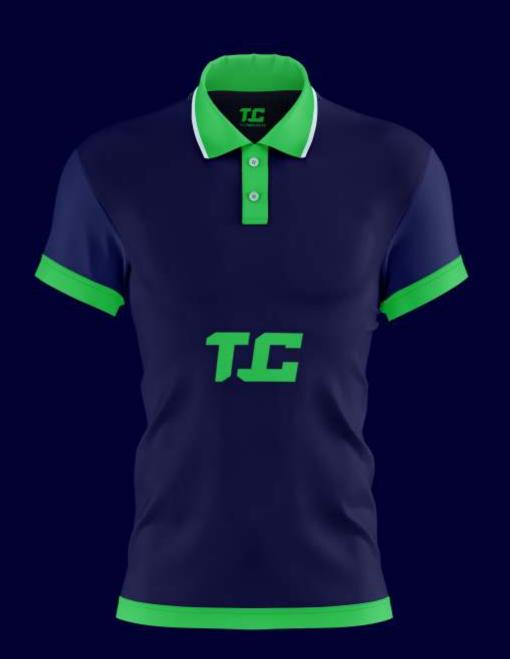

lour)

**HEX 000000** RGB 0 0 0 **CMYK 0 0 0 100** 

(Neutral Colour)

**Typography** 



No font like me. I'm

# Fractul Alt

ABCDEFGHIJKLMNOPQRSTUVWXYZ abcdefghilklmnopqrstuvwxyz 1234567890

.,/?\';!@#\$%^&\*()\_+~[]{}|"<>

### Logo Rationale





## Logo Construction



#### Logo Ideation

THETECHGUYS THE TECH GUYS THE TECH GUYS

THETECHGUYS THETECHGUYS THETECHGUYS

Logo Sketch



#### Clear Spacing

The minimum amount of empty space or padding that should surround a logo to maintain its visibility, legibility, and visual integrity. Clear spacing is essential to ensure that the logo remains recognizable and stands out when placed in different contexts, such as on various backgrounds or alongside other elements.







#### **Unacceptable Logo Alterations**

#### **DO NOT**





















































Visualization by

### Michael Ubek

© 2023