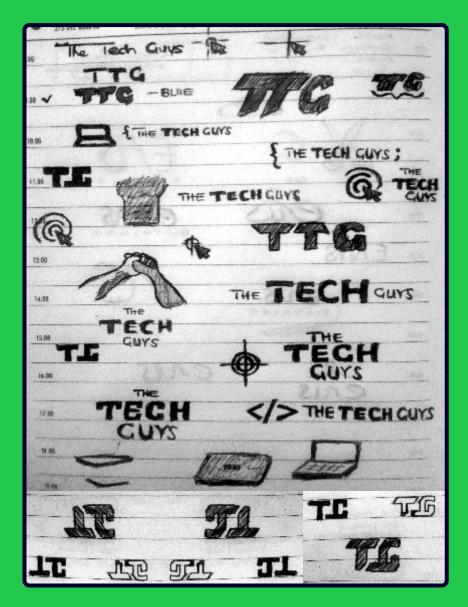

#### Logo Ideation

THETECHGUYS THE TECH GUYS THE TECH GUYS

THETECHGUYS THETECHGUYS THETECHGUYS

Logo Sketch